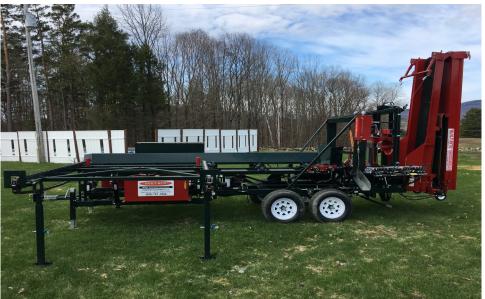

# Built-Rite Forestry Equipment, LLC. 750 East Hill Rd., Ludlow VT 05149 **18 HP FIREWOOD PROCESSOR**

The 18 HP is simply the fastest, most well built compact firewood processor on the market. It can produce up to 4 full cord/hr. with ideal wood, saving you time and labor. The 18 HP firewood processor is equipped with a 7 1/2' live deck and the 25" hyd. chainsaw allows fast cutting of logs up to 20" in diameter. Powered by a 49H.P. Kohler Diesel and equipped with a triple pump to allow cutting and splitting at the same time, the 18 HP firewood processor is high performance at an economy price!

### Features:

Engine Pump Wedge Infeed System Cutting Capacity Live Deck

#### <u>Standard</u>

- 49HP Kohler Diesel
- Triple Pump
- Multi-Wedge
- Powered Feed Rolls
- 20" diam. x 22' long
- 71/2'2 Strand

**Optional** Triple Multi-Wedge

Three Strand Live Deck

Phone: 800-757-2520 Fax: 802-228-7293 Email: info@built-rite.com www.built-rite.com