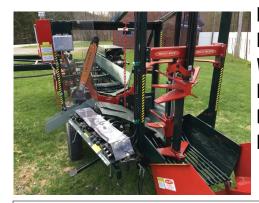

# Built-Rite Forestry Equipment, LLC. 750 East Hill Rd., Ludlow VT 05149 **18 HP FIREWOOD PROCESSOR**

The 18 HP is simply the fastest, most well built compact firewood processor on the market. It can produce up to 4 full cord/hr. with ideal wood, saving you time and labor. The 18 HP firewood processor is equipped with a 7 1/2' live deck and the 25" hyd. chainsaw allows fast cutting of logs up to 20" in diameter. Powered by a 49H.P. Kohler Diesel and equipped with a triple pump to allow cutting and splitting at the same time, the 18 HP firewood processor is high performance at an economy price!

### Features:

Engine Pump Wedge Infeed System Cutting Capacity Live Deck

#### <u>Standard</u>

- 49HP Kohler Diesel
- Triple Pump
- Multi-Wedge
- Powered Feed Rolls
- 20" diam. x 22' long
- 71/2'2 Strand

**Optional** Triple Multi-Wedge

Three Strand Live Deck

Phone: 800-757-2520 Fax: 802-228-7293 Email: info@built-rite.com www.built-rite.com